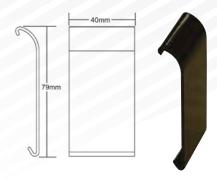

## **FIX-R Gutter Trim Cover Clip**

- Smooth, hi-gloss finish exact colour match to the trims
- · No need for pinning into place
- · Manufactured to give a perfect fit to the trims

## **Description**

Designed to simply clip over the gutter front plate. The bottom edge hooks under the trim and the top is simply clipped over the top of the gutter front plate. This is universal for both batten back plate and standard FIX-R Gutter Trim.