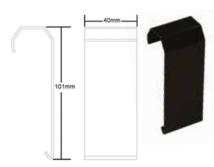

## **FIX-R Check Kerb Cover Clip**

- Smooth, hi-gloss finish exact colour match to the trims
- No need for pinning into place
- Manufactured to give a perfect fit to the trims

#### Description

Designed to simply clip over the FIX-R Check Kerb Trim. The bottom edge hooks under the trim and the top is simply clipped over the top of the FIX-R PVC Perimeter Trim.

Typical Properties & Characteristics

| Material | u-PVC          |
|----------|----------------|
| Colour   | Black or white |