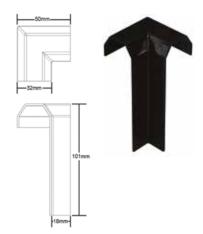

## **FIX-R Gutter Trim Corners - Internal**

- Smooth, hi-gloss finish exact colour match to the trims
- No need for pinning into place
- Manufactured to give a perfect fit to the trims
- Low profile to give a seamless finish

#### **Description**

Designed to match the profile of the FIX-R Gutter Trim. These simply fit over the top of the trims and are adhered in place with superglue.