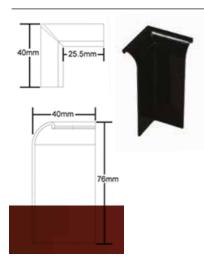

## **FIX-R Gutter Trim Corners - Internal**

- Smooth, hi-gloss finish exact colour match to the trims
- No need for pinning into place
- Manufactured to give a perfect fit to the trims
- Low profile to give a seamless finish

#### **Description**

Designed to match the profile of the FIX-R Gutter Trim. These simply fit over the top of the trims and are adhered in place with superglue.