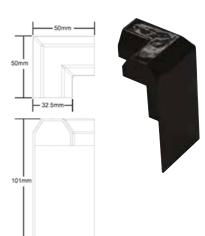

## **FIX-R Gutter Trim Corners - External**

- Smooth, hi-gloss finish exact colour match to the trims
- No need for pinning into place
- Manufactured to give a perfect fit to the trims
- Low profile to give a seamless finish

## Description

Designed to match the profile of the FIX-R Gutter Trim. These simply fit over the top of the trims and are adhered in place with superglue.

Typical Properties & Characteristics

| Material | u-PVC          |
|----------|----------------|
| Colour   | Black or white |