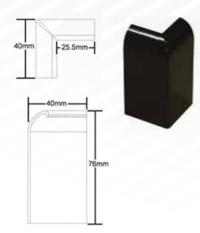

## **FIX-R Gutter Trim Corners - External**

- Smooth, hi-gloss finish exact colour match to the trims
- No need for pinning into place
- Manufactured to give a perfect fit to the trims
- Low profile to give a seamless finish

## Description

Designed to match the profile of the FIX-R Gutter Trim. These simply fit over the top of the trims and are adhered in place with superglue.

Typical Properties & Characteristics

| Material | u-PVC          |
|----------|----------------|
| Colour   | Black or white |