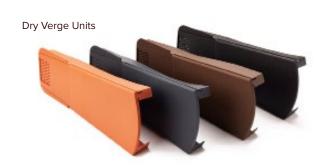

#### **DRY VERGE UNITS**

| Colour     | Product Code |
|------------|--------------|
| BLACK      | 10696191     |
| BROWN      | 10696192     |
| GREY       | 10696211     |
| TERRACOTTA | 10696193     |

The FIX-R Universal Dry Verge System is a mortar free system to mechanically fix the Dry Verge units according to BS 5534. Along with the Verge Units, the system also includes Angled & Half Round Ridge Caps and Starter & End Caps.

#### **BENEFITS**

- Universal handed units, suits both sides of the roof
- Manufactured from polypropylene for superior flexibility

MATERIAL: Polypropylene MINIMUM PITCH: 15° **MAXIMUM PITCH: 55º** 

BATTEN SPACING: 270 to 345mm