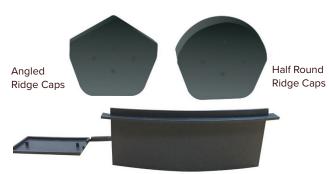

The FIX-R Universal Dry Verge System is a mortar free system to mechanically fix the Dry Verge units according to BS 5534. Along with the Verge Units, the system also includes Angled & Half Round Ridge Caps and Starter & End Caps.

## **ANGLED RIDGE CAPS**

| Colour     | Product Code |
|------------|--------------|
| BLACK      | 10696199     |
| BROWN      | 10696200     |
| GREY       | 10696213     |
| TERRACOTTA | 10696201     |

#### HALF ROUND RIDGE CAPS

| Colour     | Product Code |
|------------|--------------|
| BLACK      | 10696202     |
| BROWN      | 10696203     |
| GREY       | 10696214     |
| TERRACOTTA | 10696204     |

### **STARTER & END CAPS**

| Colour         | Product Code |
|----------------|--------------|
| BLACK          | 10696194     |
| BROWN          | 10696195     |
| GREY           | 10696212     |
| TERRACOTTA     | 10696196     |
| DOY OLIANITITY | WEIGHT       |