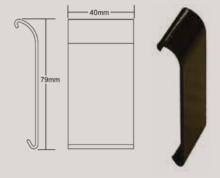

## FIX-R Gutter Trim Cover Clip

#### Description

Designed to simply clip over the gutter front plate. The bottom edge hooks under the trim and the top is simply clipped over the top of the gutter front plate. This is universal for both batten back plate and standard FIX-R Gutter Trim.