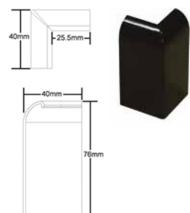

## FIX-R Gutter Trim Corners - External

#### Description

Designed to match the profile of the FIX-R Gutter Trim. These simply fit over the top of the trims and are adhered in place with superglue.

**Typical Properties & Characteristics** 

| Material | u-PVC          |
|----------|----------------|
| Colour   | Black or white |