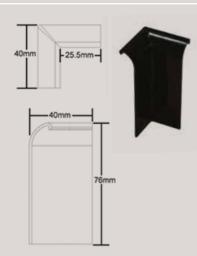

## FIX-R Gutter Trim Corners - Internal

#### Description

Designed to match the profile of the FIX-R Gutter Trim. These simply fit over the top of the trims and are adhered in place with superglue.