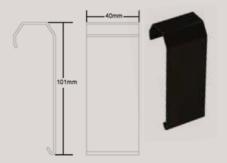

## FIX-R Check Kerb Cover Clip

#### Description

Designed to simply clip over the FIX-R Check Kerb Trim. The bottom edge hooks under the trim and the top is simply clipped over the top of the FIX-R PVC Perimeter Trim.

**Typical Properties & Characteristics** 