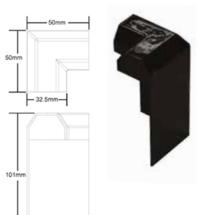

## FIX-R Gutter Trim Corners - Internal

#### **Features & Benefits**

- Smooth, hi-gloss finish exact colour match to the trims
- No need for pinning into place
- Manufactured to give a perfect fit to the trims
- Low profile to give a seamless finish

#### Description

Designed to match the profile of the FIX-R Gutter Trim. These simply fit over the top of the trims and are adhered in place with superglue.