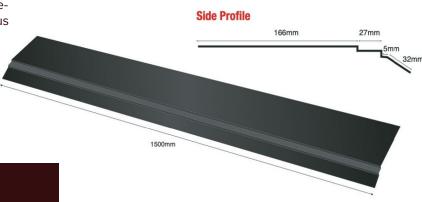

**PRODUCT CODE:** 10697349

**DIMENSIONS:** 230mm x 1500mm (33mm over hang)

COLOUR: Grey
MATERIAL: PVC
WEIGHT: 500g &