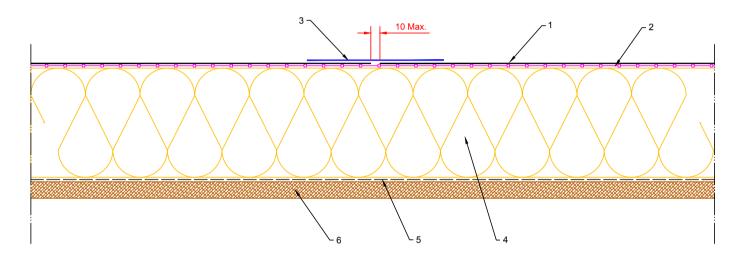

- 2. Fix-R EPDM Decking Adhesive (See Notes)
- 3. Fix-R EPDM 150mm PS Cover Strip
- 4. Suitable thermal insulation, thickness determined by U-value
- 5. Vapour Control Layer (VCL)
- 6. Structural decking

## Notes

- 1. This detail was prepared to serve as a guideline representing typical detailing conditions and illustrate the correct application of Fix-R EPDM products only.
- It may be necessary to modify this detail in whole or part in accordance with specific project conditions, design or requirements.
- 2. Acrylic Decking Adhesive is for timber substrates only, all other suitable surfaces use Fix-R EPDM Bonding Adhesive.
- 3. Prior to installation of 150mm Cover Strip apply Fix-R EPDM Primer to splice area.
- 4. At field splice intersections apply a section of 225mm Uncured Elastoform Flashing as cover patches.