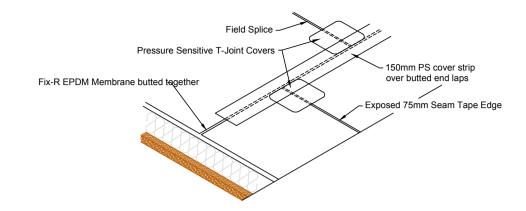

- 2. Fix-R EPDM Decking Adhesive (See Notes)
- 3. Fix-R EPDM 150mm PS Cover Strip
- 4. Suitable thermal insulation, thickness determined by U-value
- 5. Vapour Control Layer (VCL)
- 6. Structural decking

## Notes

- 1. This detail was prepared to serve as a guideline representing typical detailing conditions and illustrate the correct application of Fix-R EPDM products only.
- It may be necessary to modify this detail in whole or part in accordance with specific project conditions, design or requirements.
- 2. Acrylic Decking Adhesive is for timber substrates only, all other suitable surfaces use Fix-R EPDM Bonding Adhesive.
- 3. Prior to installation of 150mm Cover Strip apply Fix-R EPDM Primer to splice area.
- 4. At field splice intersections apply a section of 225mm Uncured Elastoform Flashing as cover patches.