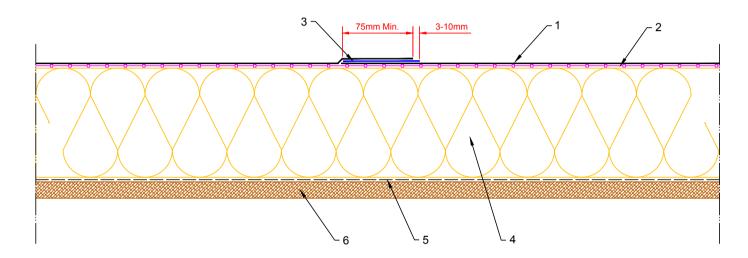

- 1. Fix-R EPDM Membrane
- 2. Fix-R EPDM Decking Adhesive (See Notes)
- 3. Fix-R EPDM 75mm Splice Tape
- 4. Suitable thermal insulation, thickness determined by U-value
- 5. Vapour Control Layer (VCL)
- 6. Structural decking

- 1. This detail was prepared to serve as a guideline representing typical detailing conditions and illustrate the correct application of Fix-R EPDM products only. It may be necessary to modify this detail in whole or part in accordance with specific project conditions, design or requirements.
- 2. Acrylic Decking Adhesive is for timber substrates only, all other suitable surfaces use Fix-R EPDM Bonding Adhesive.
- Prior to installation of 75mm Splice Tape apply Fix-R EPDM Primer to splice areas.
  Here to splice intersections apply a section of Fix-R EPDM 225mm Uncured Elastoform Flashing as cover patches refer to detail 150mm Seam