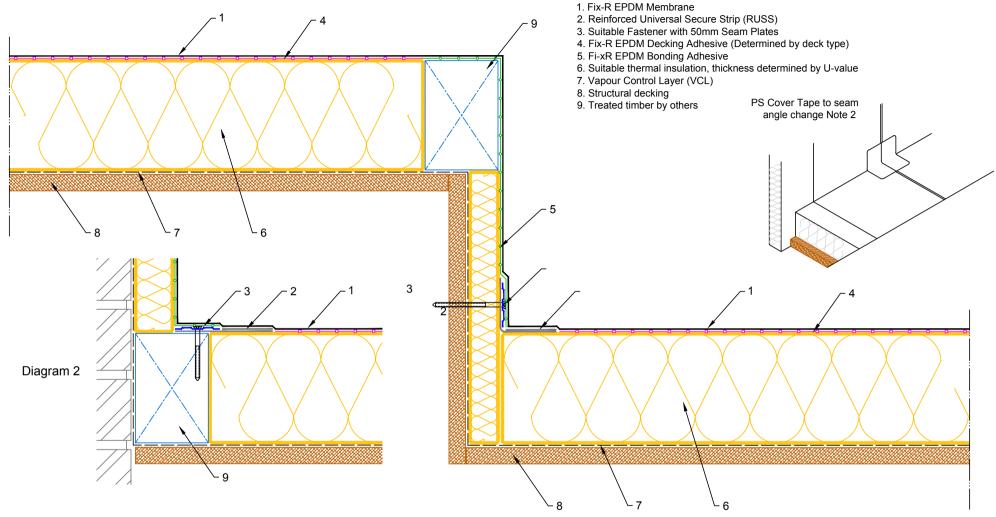

- 1. This detail was prepared to serve as a guideline representing typical detailing conditions and illustrate the correct application of Fix-R EPDM products only. It may be necessary to modify this detail in whole or part in accordance with specific project conditions, design or requirements.

- 2. Acrylic Decking Adhesive is for timber substrates only, all other suitable surfaces use Fix-R EPDM Bonding Adhesive
  3. If 75mm field seam turns up through angle change install Pressure Sensitive cover tape using 225mm Uncured EPDM tape.
- 4. Alternate fixing detail for RUSS as shown in diagram 2.