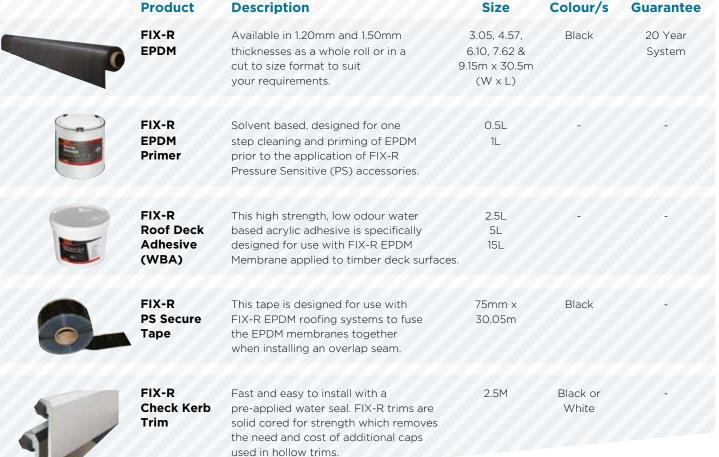

#### **Products**

• FIX-R EPDM Membrane (1.20mm & 1.50mm thicknesses)

#### **Ancillaries**

- Adhesives
- Primers
- PS Tapes, cover strips & seals
- Trims
- Fasteners

- Paint Roller
- Scissors
- Brush
- Gloves

#### FIX-R EPDM Primer

A solvent based product designed for one step cleaning and priming of Reinforced Single Ply and other suitable surfaces prior to the application of FIX-R Pressure Sensitive (PS) accessories. 0.5L

#### FIX-R Roof Deck Adhesive (WBA)

This high strength, low odour, water based acrylic adhesive is specifically designed for use with FIX-R Reinforced Singly Ply applied to timber deck surfaces.

2.5L 5L 15L -

#### FIX-R Bonding Adhesive

A high strength, solvent based bonding adhesive, specifically designed and manufactured for flat roofing installations. Perfect for bonding FIX-R Reinforced Single Ply to horizontal and vertical surfaces.

1L 2.5L 5L -