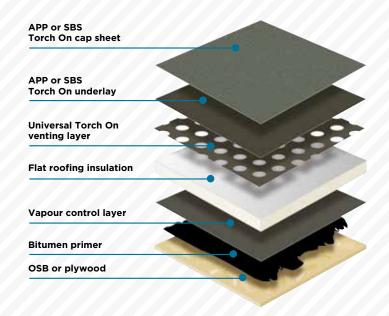

### FIX-R **TORCH ON FELT**

#### FIX-R Torch On Roofing Systems are

torch-applied for flat and pitched roofs, consisting of capsheets, venting layers and underlays. Available in four mineral colours they are ideal for new roofs and the repair of existing felt and asphalt roofs.

#### **Products**

- FIX-R 20 SBS Torch On Capsheet
- FIX-R SBS & APP Torch On Capsheet
- Sanded Top Layer

#### **Ancillaries**

- Universal Underlay
- Universal Venting Layer

- Torch
- Gas

|                             | Product                                               | Description                                                                                                                                                                                                                     | Size    | Colour/s                             | Guarantee |
|-----------------------------|-------------------------------------------------------|---------------------------------------------------------------------------------------------------------------------------------------------------------------------------------------------------------------------------------|---------|--------------------------------------|-----------|
| FIX-R 20 SBS MOO            | FIX-R 20<br>SBS Modified<br>Torch On<br>Capsheet      | Suitable for use as the uppermost layer of a built-up roofing system, FIX-R 20 is a non-woven polyester based torch applied capsheet, coated with an SBS rubber modified bitumen coating.                                       | 8 x 1m  | Green<br>Black                       | 20 Years  |
| SES TORCHON                 | FIX-R<br>SBS & APP<br>Torch On<br>Roofing<br>Capsheet | A range of reinforced bitumen<br>membranes coated with SBS<br>or APP modified bitumen.                                                                                                                                          | 8 x 1m  | Green<br>Blue-Grey<br>Brown<br>Black | 15 Years  |
| TORCH ON UNIVERSEL UNIVERSE | FIX-R<br>Universal<br>Underlay                        | Consists of a glass tissue carrier coated with rapid flow rubber modified bitumen. The upper surface is finished with fine sand and the lower surface has a sacrificial film which rapidly melts during the torching operation. | 16 x 1m | Sand                                 |           |