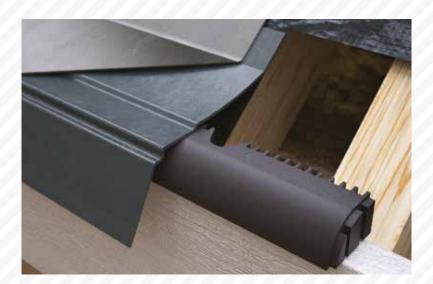

ail-Fuel-Packs</b> | PIL R wail Fuel Packs are universal, available in 10 different pack sizes with 2 or 3 fuel sells per back | 29 x 50mm<br>29 x 63mm<br>31 x 63mm<br>31 x 75mm<br>31 x 90mm | 15 Years  |







## **Typical** applications

- Pitched roofs
- New build & refurbishment projects



#### **Advantages**

- Protects timber fascias from water damage
- Available in 1.5m lengths
- Replaces rotted gutter felt
- Reduces long term eaves maintenance



### System Components

#### **Ancillaries**

Fixings



The TIL-R Classic Eaves Protection
System is a simple and effective product
to prevent the exposure of the roofing
underlay at the eaves, which leads to
long-term degradation of the underlay.
Due to its rigid nature, the system
prevents ponding behind the back of
the fascia board.









# TIL-R PITCHED ROOF INSULATION

Whether it's a new build roof or the conversion of an existing structure to provide additional living accommodation, TIL-R Pitched Roofing Insulation Board offers the necessary thermal performance that is vital to any building project.

Lightweight, easy to cut, handle and install, the board is available in a variety of thicknesses to suit your precise specification and ensure you meet and exceed thermal regulations.



### Typical applications

Pitched roof, floor or framed wall applications



#### **Advantages**

- Low thermal conductivity value (0.022 W/mK)
- Lightweight, easy to cut, handle and install
- Available in a variety of thicknesses



Product Description

TIL-R

High performance PIR insulation,

Pitched which will not degrade an obtai