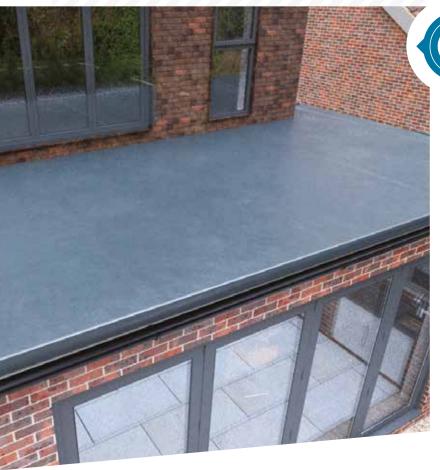

# FIX-R LIQUID ROOFING SYSTEM

The latest innovation in liquid roofing technology combining the benefits associated with existing alternative products to create a new system which is very user friendly.

It is a single component modified polyurethane, moisture curing coating applied in multiple layers in conjunction with a polyester reinforcing fleece. The coating is vapour permeable, and suitable for use on both new and remedial projects.