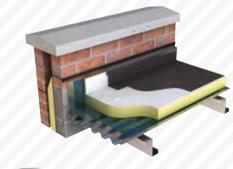

## FIX-R INSULATION

Our PIR insulation boards are the ideal solution across a variety of flat roofing applications, including single ply membranes, built-up felt, torch-on felt and mastic asphalt, with either concrete, steel or timber decks.

FIX-R Insulation Boards are available in a wide choice of thicknesses, with low thermal conductivity and high compressive strength. Crucially, our insulation boards can assist in meeting the required thermal regulations in new build and refurbishment projects.