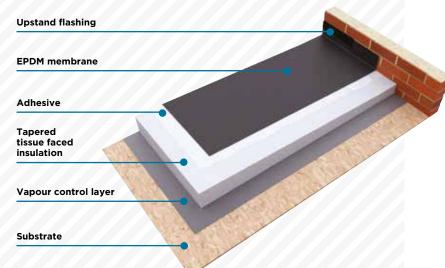

#### **FIX-R EPDM**

EPDM roofing has become the perfect solution for domestic as well as commercial flat roofing projects.

**FIX-R EPDM** is available in a range of sizes and thicknesses, offering watertight performance, durability and dependability.

Manufactured by the world's leading EPDM manufacturer, FIX-R EPDM has many material characteristics including longevity, weatherability and elasticity. It is strong, lightweight, easily installed and the perfect solution for flat roof renovation and new flat roof installations.

#### **Products**

• FIX-R EPDM Membrane (1.20mm & 1.50mm thicknesses)