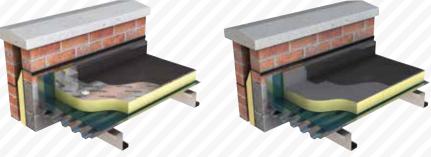

## FIX-R INSULATION

Our PIR insulation boards are the ideal solution across a variety of flat roofing applications, including single ply membranes, built-up felt, torch-on felt and mastic asphalt, with either concrete, steel or timber decks.

FIX-R Insulation Boards are available in a wide choice of thicknesses, with low thermal conductivity and high compressive strength. Crucially, our insulation boards can assist in meeting the required thermal regulations in new build and refurbishment projects.