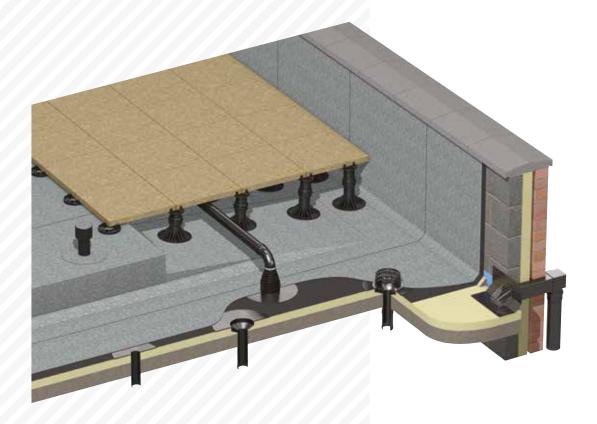

at highly absorbent and bitumen substrates first with FIX-R Quick Dry Bitumen Primer



# System Components

#### **Ancillaries**

• White spirit

- Paint Roller
- Soft broom
- Gloves





# FIX-R CLASSIC RAINWATER OUTLETS

A range of flat roofing outlets, drainage and ventilation, suitable for use with most waterproofing membranes. Made from EPDM (ethylene propylene diene rubber) these products are suitable for use with built-up felts and mastic asphalt finishes.



# **Typical** applications

- Domestic or commercial applications, large or small
- New build or refurbishment over existing substrates



#### **Advantages**

- Highly resistant to UV, ozone and other atmospheric and chemical agents
- Suitable for use within wide temperature ranges
- Remain flexible at very low temperatures





#### **Products**

- EPDM Rainwater Outlets (50, 62.5, 75, 100, 110mm depth)
- FIX-R Through the Wall Outlet
- Breather Vent

#### **Ancillaries**

- Leaf Guard
- Mounting Ring
- Mounting Spigot
- Downpipe Connector

#### **Tools Required**

- Scissors
- Gloves





#### Product

FIX-R Classic EPDM Flat Flange Outlets **Description** 

The ribbed push-in downpipe provides a completely leakproof connection to pipework, suiable for all forms of flat roof.

**Size** 

50mm, 62.5mm, 75mm, 100mm and 110mm depths Colour/s

Black



FIX-R Classic Through The Wall Outlet Designed for application at the angle of two intersecting surfaces with vertical or horizontal takeoff installation possibility.

100 x 100mm, 90° Black



FIX-R Classic Breather Vent Allows water vapour to escape from the str