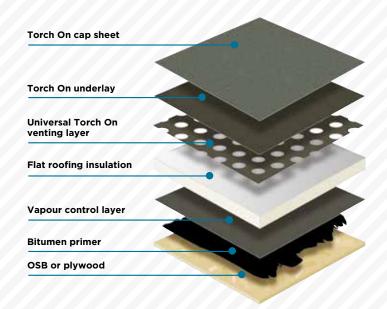

### FIX-R **TORCH ON FELT**

#### FIX-R Torch On Roofing Systems are

torch-applied for flat and pitched roofs, consisting of capsheets, venting layers and underlays. Available in four mineral colours they are ideal for new roofs and the repair of existing felt and asphalt roofs.

#### **Products**

- FIX-R 20 SBS Torch On Capsheet
- FIX-R SBS & APP Torch On Capsheet
- Sanded Top Layer

#### **Ancillaries**

- Universal Underlay
- Universal Venting Layer

- Torch
- Gas

|                             | Product                                               | Description                                                                                                                                                                                                                     | Size    | Colour/s                             | Guarantee |
|-----------------------------|-------------------------------------------------------|---------------------------------------------------------------------------------------------------------------------------------------------------------------------------------------------------------------------------------|---------|--------------------------------------|-----------|
| FIX-R 20 SBS MOO            | FIX-R 20<br>SBS Modified<br>Torch On<br>Capsheet      | Suitable for use as the uppermost layer of a built-up roofing system, FIX-R 20 is a non-woven polyester based torch applied capsheet, coated with an SBS rubber modified bitumen coating.                                       | 8 x 1m  | Green<br>Black                       | 20 Years  |
| SES TORCHON                 | FIX-R<br>SBS & APP<br>Torch On<br>Roofing<br>Capsheet | A range of reinforced bitumen<br>membranes coated with SBS<br>or APP modified bitumen.                                                                                                                                          | 8 x 1m  | Green<br>Blue-Grey<br>Brown<br>Black | 15 Years  |
| TORCH ON UNIVERSEL UNIVERSE | FIX-R<br>Universal<br>Underlay                        | Consists of a glass tissue carrier coated with rapid flow rubber modified bitumen. The upper surface is finished with fine sand and the lower surface has a sacrificial film which rapidly melts during the torching operation. | 16 x 1m | Sand                                 |           |