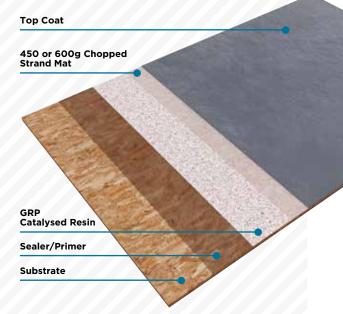

#### **FIX-R GRP**

Developed with the installer in mind,

FIX-R GRP has been specially designed for roofing. The UV resistant topcoat offers a tough and weather resistant finish for extensions, garage roofs, balconies, walkways and industrial roofing.

#### **Products**

- Topcoat
- Resin
- Catalyst
- Chopped Strand Matting
- Sealer/Primer/Adhesive

#### **Ancillaries**

- Iron Silicate
- Woven Tape
- Acetone
- Trims

- Catalyst Measuring Cup & Dispensers
- Brushes, Rollers & Buckets
- Disposable Gloves

|                   | Product                                | Description                                                                                                                                                                                 | Size                 | Colour/s                                                                       | Guarantee    |
|-------------------|----------------------------------------|---------------------------------------------------------------------------------------------------------------------------------------------------------------------------------------------|----------------------|--------------------------------------------------------------------------------|--------------|
| FORMANCE          | FIX-R GRP<br>Performance<br>Resin      | Developed to achieve a consistent curing speed when used with the standard FIX-R GRP Catalyst.                                                                                              | 5, 9 & 18KG          | Black                                                                          | 20/25 Years* |
| FORMANCE          | FIX-R GRP<br>Performance<br>Topcoat    | Specially formulated to give the optimal finish to your GRP project. With excellent coverage and application viscosity, designed not to run and sag whilst applying.                        | 5, 9 & 18KG          | Mid Grey<br>Other colours<br>available subject<br>to minimum<br>order quantity | 20/25 Years* |
| ST TANANA         | FIX-R GRP<br>Standard<br>Catalyst      | FIX-R GRP Catalyst is used to start<br>the reactive curing process for FIX-R<br>GRP Performance Resin & Topcoat.                                                                            | 1 & 5L               | Clear                                                                          |              |
|                   | FIX-R GRP<br>Chopped Strand<br>Matting | A randomly chopped strand matting used in the layering and continuous lamination of FIX-R GRP installations.                                                                                | 450 & 600G           | White                                                                          | 20/25 Years* |
| See Harry Rentile | FIX-R GRP<br>Sealer/Primer             | An easy to use sealer/primer, that seals moisture out from surfaces prior to laying FIX-R GRP. Being moisture cured it can be applied in challenging conditions, down to 0°C and in high hu | 1 & 2.5KG<br>midity. | Clear                                                                          |              |