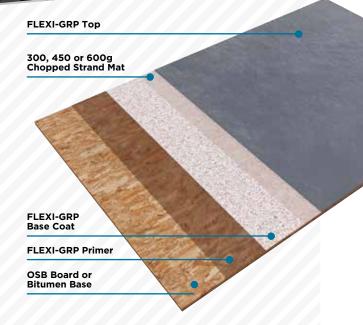

#### **FIX-R FLEXI-GRP**

FIX-R FLEXI-GRP is the new innovation in the flat roofing market, making the process of refurbishment or new roofs a simple, effective and long lasting one. FLEXI-GRP takes traditional GRP to the next stage of evolution for roofing, giving a seamless and flexible finish that won't crack or peel and can be used on new or old surfaces.

#### **Products**

- Resin
- Primer
- Catalyst
- Chopped Strand Matting

#### **Ancillaries**

- Iron Silicate
- Woven Glass Tape
- Acetone
- Trims

- Catalyst Measuring Cup & Dispensers
- Brushes, Rollers & Buckets
- Disposable Gloves

|                     | Product                                | Description                                                                                                  | Size                 | Colour/s                                                            | Guarantee         |
|---------------------|----------------------------------------|--------------------------------------------------------------------------------------------------------------|----------------------|---------------------------------------------------------------------|-------------------|
| PLEXI-CIPS          | FIX-R<br>FLEXI-GRP                     | Developed to achieve a consistent curing speed when used with FIX-R GRP Catalyst.                            | 18KG                 | Grey                                                                | 15/20/25<br>Years |
| FLEXI-GRP<br>PRIMER | FIX-R<br>FLEXI-GRP<br>Primer           | For use when overlaying existing roofing substrates or on new surfaces must be used with FIX-R Catalyst.     | 5KG                  | Pigmented<br>white to<br>give clear<br>visibility of<br>application | 15/20/25<br>Years |
| OF BANCALID         | FIX-R GRP<br>Catalyst                  | FIX-R GRP Catalyst is used to<br>start the reactive curing process<br>for FLEXI-GRP.                         | 1 & 5L               | Clear                                                               | 15/20/25<br>Years |
|                     | FIX-R GRP<br>Chopped Strand<br>Matting | A randomly chopped strand matting used in the layering and continuous lamination of FLEXI-GRP installations. | 300G<br>450G<br>600G | White                                                               | 15/20/25<br>Years |