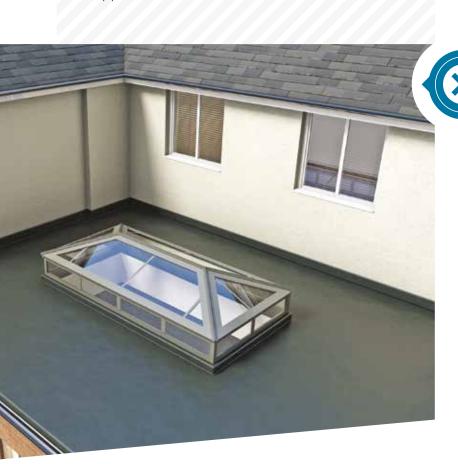

e primer intended for adhesion promotion on most conventional roof substrates.

4L - 15 Years



#### FIX-R Jointing Tape

Polyester backed self-adhesive tape ideal for sealing joints and seams on all surfaces prior to applying FIX-R Liquid Roofing. 25m x 100mm Grey

15 Years



<sup>\*\*</sup>Sealed and stored between 5°C - 32°





# FIX-R CLASSIC LIQUID 10 SYSTEM

FIX-R Classic Liquid 10 is a single component rapid curing polyurethane liquid membrane that is easy to apply over existing roofing systems, creating a durable and seamless waterproof layer.

Its formulation allows a fast curing, bubble free, single coat application roofing system to be created. Due to its excellent tensile strength, there is usually no need to incorporate a reinforcing fabric\*, making application a breeze.





# Typical applications

- Domestic or commercial applications, large or small
- New build or refurbishment over existing substrates



#### **Advantages**

- Ease of application Single coat or wet-on-wet
- Fast Curing
- Flexible and not affected by temperature variations
- Safe, flame-free installation
- Cost effective
- Bubble free smooth finish
- Remain elastic down to -40°C
- Will not soften in high temperatures
- High tensile and tear strength, excellent abrasion resistance



- Can't be applied at temps below 5°C
- Flammable when still wet
- Can't be applied to damp or wet surfaces
- Coverage rates will be dependent on the smoothness of the substrate
- Once bucket opened product must be used immediately



#### **Products**

• Liquid 10

#### **Ancillaries**

- Primer 10
- Fibred