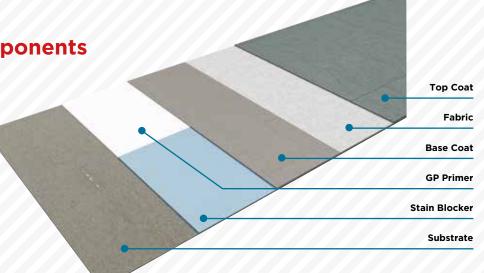

#### **Products**

- FIX-R Liquid Roofing
- FIX-R Fabric

#### **Ancillaries**

- FIX-R GP Primer
- FIX-R Stain Blocker
- FIX-R Jointing Tape

#### FIX-R Fabric

Use FIX-R Fabric to fully reinforce FIX-R Liquid Roofing, creating a flexible and strong waterproofing system.

25m x 1m 25m x 250mm 25m x 100mm

15L

15 Years

#### FIX-R Stain Blocker

A low viscosity, highly penetrating and cost effective acrylic polymer, which eliminates the risk of migration of asphaltic oils. 4L

15 Years

#### FIX-R GP Primer

A water based, low viscosity white primer intended for adhesion promotion on most conventional roof substrates.

4L - 15 Years