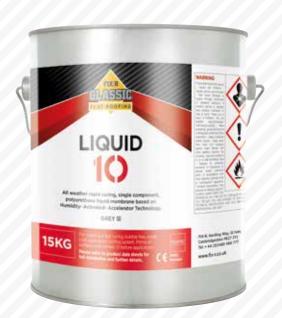

# FIX-R CLASSIC LIQUID 10 SYSTEM

FIX-R Classic Liquid 10 is a single component rapid curing polyurethane liquid membrane that is easy to apply over existing roofing systems, creating a durable and seamless waterproof layer.

Its formulation allows a fast curing, bubble free, single coat application roofing system to be created. Due to its excellent tensile strength, there is usually no need to incorporate a reinforcing fabric\*, making application a breeze.

#### **Products**

• Liquid 10

#### **Ancillaries**

- Primer 10
- Fibred 10
- Traffic 10
- Jointseal 10
- Liquid 10 Thixo
- Tape 10
- Fabric 10

- Broom
- Low speed mixer
- Roller
- Brush
- Squeegee

|          | Product                          | Description                                                                                                                                                                    | Size        | System Guarantee |
|----------|----------------------------------|--------------------------------------------------------------------------------------------------------------------------------------------------------------------------------|-------------|------------------|
| Lusan 10 | FIX-R<br>Classic<br>Liquid 10    | A single component rapid curing polyurethane liquid membrane recommended for use over existing systems.                                                                        | 15KG        | 10 Years         |
| 10       | FIX-R<br>Classic<br>Primer 10    | A single component polyurethane primer suitable for most substrates, porous and non-porous. Must be used prior to the application of FIX-R Classic Liquid 10.                  | 4L          |                  |
| 10       | FIX-R<br>Classic<br>Fibred 10    | A thixotropic, fibre reinforced, single component, polyurethane liquid membrane used for roof detailing.                                                                       | 5KG<br>15KG | <u>-</u>         |
|          | FIX-R<br>Classic<br>Jointseal 10 | A novel low modulus expansion joint sealant, formulated to contain both PU and Silylated-PU technology, giving rise to a sealant which includes the best of both technologies. | 600cc       |                  |