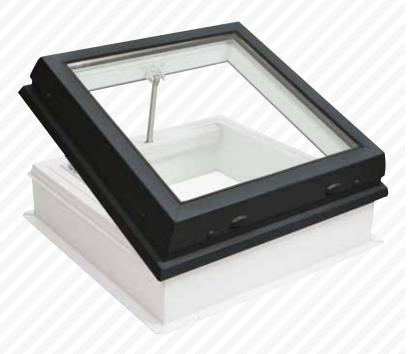

ooflights are quality specification modular glass rooflights, available to order in a wide range of sizes.

They can be supplied as fixed, manually or electrically opening for ventilation.



# Typical applications

- Suitable for flat roof installation between 5° and 15°
- New installations or replacement



#### **Advantages**

- Available to order in a wide range of sizes
- Double glazed toughened/ laminated glass
- Warm edge space bar
- Vertical PVC upstand
- Combined Unit U-Value 1.26 W/m²K
- CWCT tested to Class 1



#### Limitations

 Suitable for flat roof installation between 5° and 15°





#### **Products**

• FIX-R Glass Rooflight

#### **Ancillaries**

Fixed, manual or electric opening options available

#### **Tools Required**

- Drill driver
- Tape Measure
- Level
- Pliers





#### **Product**

FIX-R Rooflight (to suit builder's upstand)

#### **Description**

Fixed, manual or electric opening toughened or laminated glass rooflights.

#### **Sizes**

14 sizes available to order 600, 700, 800, 900, 1000, 1100 and 1300mm square 700 x 1000 mm, 700 x 1300mm, 800 x 1100mm, 1000 x 1300mm, 1100 x 1600mm 1100 x 2100mm, 1300 x 2300mm

#### Colour/s

**Guarantee** 5 Years

Anthracite Grey (7016)



FIX-R Rooflight with 150mm PVC vertical upstand Fixed, manual or electric opening toughened or laminated glass rooflights with supplied upstand. 14 sizes available to order 500, 600, 700, 800, 900, 1000 and 1200mm square 600 x 900mm, 600 x 1200mm, 700 x 1000mm, 900 x 1200mm, 1000 x 1500mm, 1000 x 2000mm, 1200 x 2200mm Anthracite Grey (7016)

5 Years





## **FIX-R QUICK DR