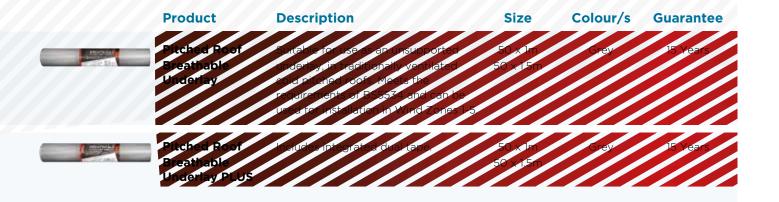

s  |





# TIL-R PITCHED ROOF UNDERLAY

TIL-R Pitched Roof Underlays are reliable and quick to install solutions. Available in a range of sizes and either with or without dual integrated tape.

The range resists penetration by liquid water yet allows the passage of water vapour.





### **Typical** applications

- All tiled or slated pitched roofs
- Roof lights, chimneys, verges, ridges and hips & valleys
- Warm and cold applications



#### **Advantages**

- Clean to use
- Strong and durable
- High tear resistance
- Lightweight
- Water resistant
- Dual integrated tape on Plus ranges



#### Limitations

 Should not be considered as a primary waterproofing layer



### System Components

#### Ancillaries

• Eaves protection system

#### **Tools Required**

- Scissors
- Gloves
- Fixings







### **TIL-R CONCRETE RIDGE TILES**

Available in popular colours and in multi angle and universal angle profiles Their universal application is ideal for use with fibre cement slate and natural slate.



#### **Typical** applications

Any pitched roof



#### **Advantages**

- Available in 2 popular colours
- Universal application ideal for use with fibre cement and natural slate
- Ideal for dry fix fitting



#### **System Components**

#### **Products**

• Multi angle and universal angle profiles

#### **Ancillaries**

• Dry Fix Ridge Kit



| Product         | Description                                   | Size                                      | Colour/s                 | Guarantee |
|-----------------|-----------------------------------------------|--------------------------