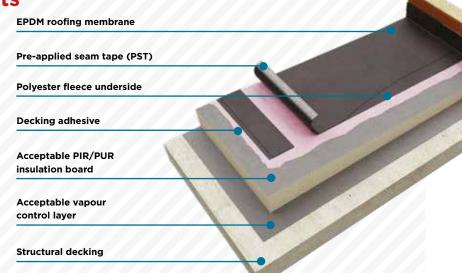

#### **FIX-R EPDM**

EPDM roofing has become the perfect solution for domestic as well as commercial flat roofing projects.

**FIX-R EPDM** is available in a range of sizes and thicknesses, offering watertight performance, durability and dependability.

Manufactured by the world's leading EPDM manufacturer, FIX-R EPDM has many material characteristics including longevity, weatherability and elasticity. It is strong, lightweight, easily installed and the perfect solution for flat roof renovation and new flat roof installations.

# FIX-R REINFORCED SINGLE PLY SYSTEM

FIX-R Reinforced Single Ply is a synthetic rubber membrane with a polyester fleece laminated to the underside. Installation of the membrane is made easy with the enhanced adhesion characteristics that the polyester fleece offers.