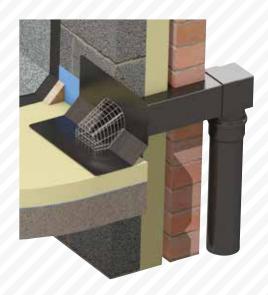

nd ventilation, suitable for use with most waterproofing membranes. Made from EPDM (ethylene propylene diene rubber) these products are suitable for use with built-up felts and mastic asphalt finishes.



# **Typical** applications

- Domestic or commercial applications, large or small
- New build or refurbishment over existing substrates



#### **Advantages**

- Highly resistant to UV, ozone and other atmospheric and chemical agents
- Suitable for use within wide temperature ranges
- Remain flexible at very low temperatures





#### **Products**

- EPDM Rainwater Outlets (50, 62.5, 75, 100, 110mm depth)
- FIX-R Through the Wall Outlet
- Breather Vent

#### **Ancillaries**

- Leaf Guard
- Mounting Ring
- Mounting Spigot
- Downpipe Connector

#### **Tools Required**

- Scissors
- Gloves





#### Product

FIX-R Classic EPDM Flat Flange Outlets **Description** 

The ribbed push-in downpipe provides a completely leakproof connection to pipework, suiable for all forms of flat roof.

**Size** 

50mm, 62.5mm, 75mm, 100mm and 110mm depths Colour/s

Black



FIX-R Classic Through The Wall Outlet Designed for application at the angle of two intersecting surfaces with vertical or horizontal takeoff installation possibility.

100 x 100mm, 90° Black



FIX-R Classic Breather Vent Allows water vapour to escape from the structure, thus avoiding blistering of the membrane.

75mm ø 270mm high Black



| The state of the s |
|---------------------------------------------------------------------------------------------------------------------------------------------------------------------